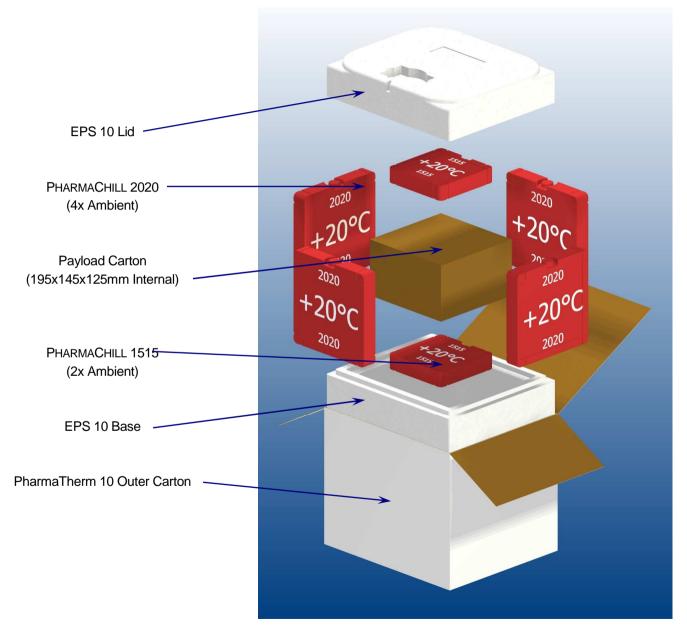

## **Assembly Instructions**

Prepare two PHARMACHILL 1515s, and four PHARMACHILL 2020s by conditioning them at +20°C for a minimum of 24 hours.

Once the PHARMACHILLS are fully conditioned, place one ambient PHARMACHILL 1515 into the centre of the EPS 10 base, and add the filled payload carton directly on top of the PHARMACHILL.

Next add an ambient PHARMACHILL 2020 around each side of the payload. Next stack the remaining ambient PHARMACHILL 1515 on top of the payload, as pictured.

Finally apply the EPS 10 box lid, then close and seal the outer carton. The system is now ready to be shipped.