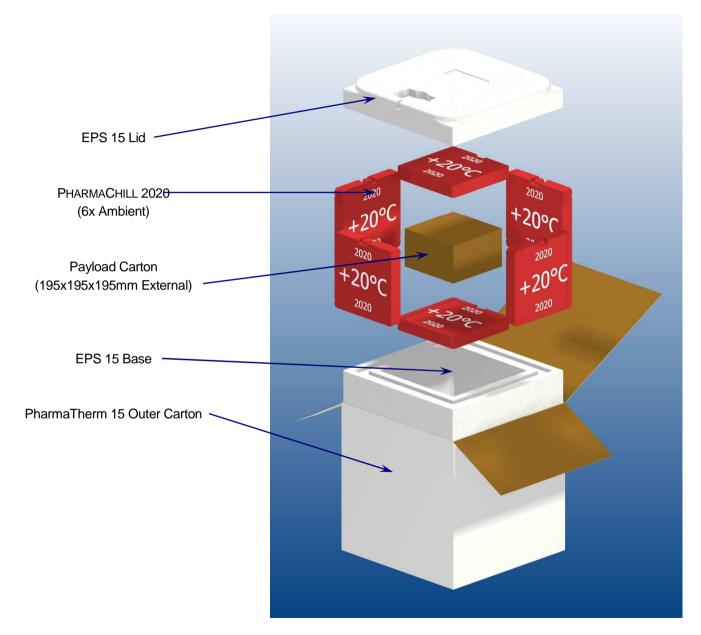

## **Assembly Instructions**

Prepare six PHARMACHILL by conditioning them at +20°C for a minimum of 24 hours.

Once the PHARMACHILL s are fully conditioned, place one ambient PHARMACHILL 2020 into the centre of the EPS 15 base, and add the filled payload carton directly on top of the PHARMACHILL.

Next add an ambient PHARMACHILL 2020 around each side of the payload carton. Next stack the remaining ambient PHARMACHILL 2020 on top of the payload carton, as pictured.

Finally apply the EPS 15 box lid, then close and seal the outer carton. The system is now ready to be shipped.