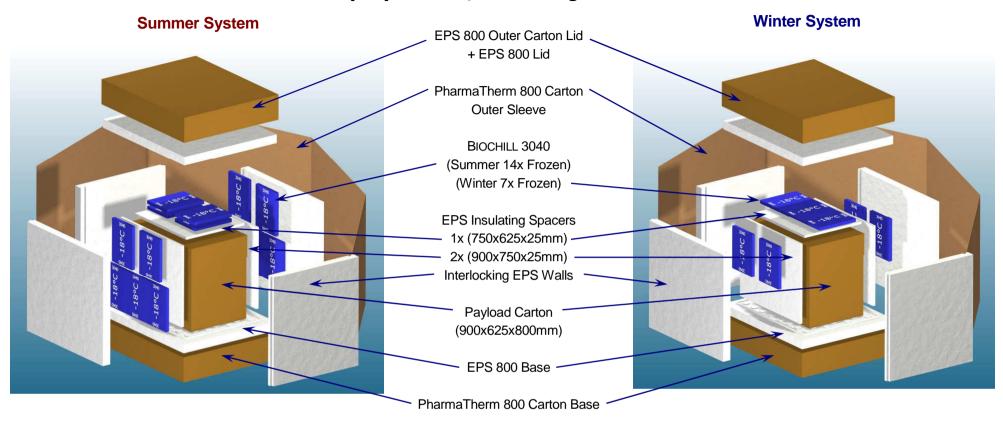

## **Assembly Instructions**

Place the Carton Base flat, then place the EPS 800 Base into it. Fill the Payload Carton with the required products, close it, and position it in the centre of the EPS base. Assemble the four interlocking EPS walls around the Payload Carton, then fit the Carton Outer Sleeve into the Carton Base. Place the three EPS Spacers around the Payload Carton as pictured. Now add the frozen BIOCHILL 3040 cassettes between the EPS walls, and the Insulating Spacers as pictured (Summer 5 frozen to each side, Winter 2 frozen to each side). Next add the remaining frozen BIOCHILL 3040 cassettes on top of the Insulating Spacers as pictured (Summer 4 frozen, Winter 3 frozen). Finally apply the EPS 800 Lid and secure the Carton Lid in place. The system is now ready to be shipped.