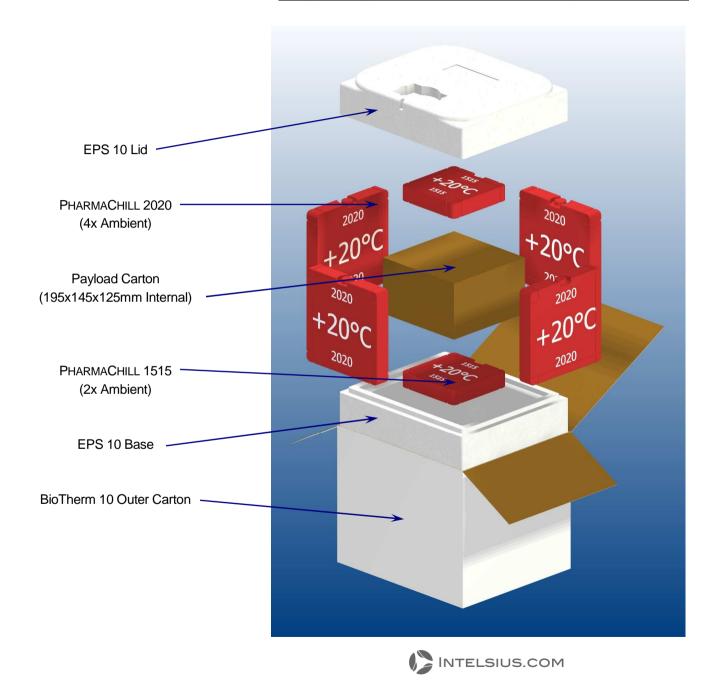

## **Assembly Instructions**

Prepare two PHARMACHILL 1515s, and four PHARMACHILL 2020s by conditioning them at +20°C for a minimum of 24 hours.

Once the PHARMACHILLS are fully conditioned, place one ambient PHARMACHILL 1515 into the centre of the EPS 10 base, and add the filled payload carton directly on top of the PHARMACHILL.

Next add an ambient PHARMACHILL 2020 around each side of the payload. Next stack the remaining ambient PHARMACHILL 1515 on top of the payload, as pictured.

Finally apply the EPS 10 box lid, then close and seal the outer carton. The system is now ready to be shipped.